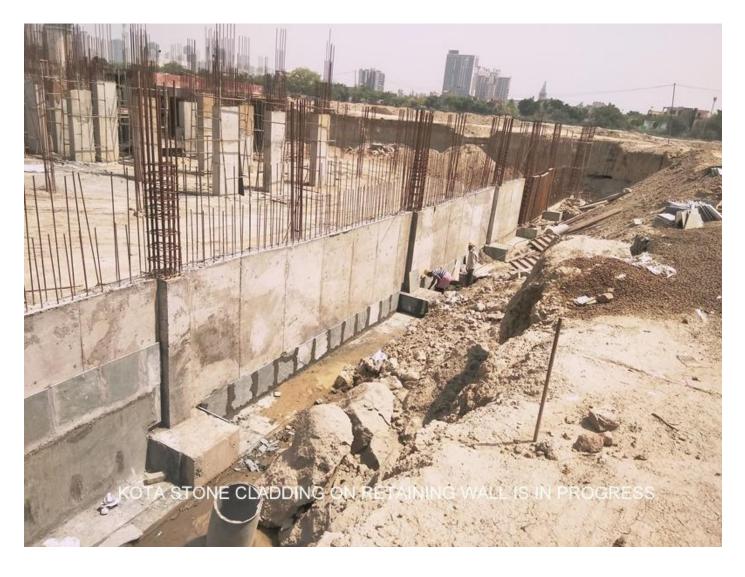

#### **BLOCK D-07 COLUMNS REINFORCEMENT BINDING IN PROGRESS**

| PACKAGE-IV                | STATUS AS ON 30/04/2017                                                                                                                                                             |  |  |  |
|---------------------------|-------------------------------------------------------------------------------------------------------------------------------------------------------------------------------------|--|--|--|
| Block A01                 | • All civil work completed upto Pile caps.                                                                                                                                          |  |  |  |
| Current Month<br>Activity | • 75% columns casting completed for basement roof.                                                                                                                                  |  |  |  |
| Block B04                 | • Basement roof slab casting 100% (8 flats) completed.                                                                                                                              |  |  |  |
| Current Month<br>Activity | • 29% Columns casting of stilt floor completed.                                                                                                                                     |  |  |  |
| Block B05                 | • Stilt floor roof slab casting 100% (8 flats) completed.                                                                                                                           |  |  |  |
| Current Month<br>Activity | <ul> <li>85% Steel binding &amp; casting of first floor columns is<br/>completed.</li> </ul>                                                                                        |  |  |  |
| Block C13                 | <ul> <li>Shuttering work for first floor roof slab is in progress.</li> <li>All work upto up to basement slab &amp; basement roof slab casting 100% (4 flats) completed.</li> </ul> |  |  |  |
| Current Month<br>Activity | Steel binding of columns of stilt roof is in progress.                                                                                                                              |  |  |  |
| Block C14                 | • Basement Roof slab casting 100% (4 flats) completed.                                                                                                                              |  |  |  |
| Current Month             | • 90% columns casting of stilt floor completed.                                                                                                                                     |  |  |  |
| Activity                  | • Stilt floor roof slab shuttering work in progress.                                                                                                                                |  |  |  |
| Block C03                 | • Total 108 nos. of piles casted out of 195.                                                                                                                                        |  |  |  |
|                           | Routine pile testing completed.                                                                                                                                                     |  |  |  |
| Current Month<br>Activity | No work done.                                                                                                                                                                       |  |  |  |
| Block C04                 | • Total 44 nos. of piles casted out of 194.                                                                                                                                         |  |  |  |
| Current Month<br>Activity | • No work done.                                                                                                                                                                     |  |  |  |
| Block C05                 | • Excavation work yet to be started.                                                                                                                                                |  |  |  |
| Current Month<br>Activity | No work done.                                                                                                                                                                       |  |  |  |
| Non Tower                 | • Total 506 nos. of piles casted out of 825.                                                                                                                                        |  |  |  |
|                           | • 106 nos. Pile casting for STP completed.                                                                                                                                          |  |  |  |
|                           | 600 Sqm slab casting of extended basement completed.                                                                                                                                |  |  |  |
| Current Month<br>Activity | • Casting of pile cap, stitch slab, columns and retaining wall is                                                                                                                   |  |  |  |
| Ατανιτή                   | <ul> <li>in progress.</li> <li>Kota stone water proofing work on outer side of retaining wall is in progress.</li> </ul>                                                            |  |  |  |
| Permission For            | Required permission obtained from the Mining Authority Greater                                                                                                                      |  |  |  |
| Excavation                | Noida on12th April 2017.                                                                                                                                                            |  |  |  |

# **PHOTOGRAPHS OF PACKAGE-IV on 30th Apr-2017**