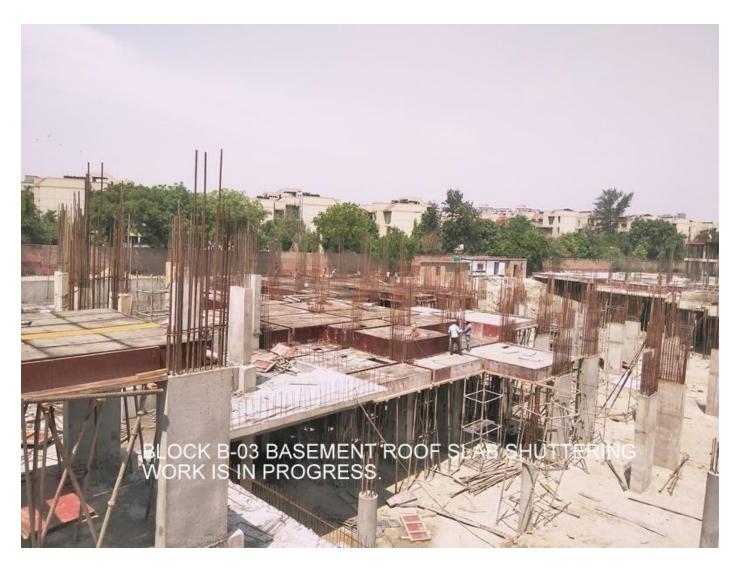

|  |  |  |
|                           | • Casting of retaining wall upto a length of 110 mtr completed and remaining portion reinforcement steel binding is in progress. |  |  |  |
| Current Month             | Water proofing with Kota stone on outer side wall is in                                                                          |  |  |  |
| Activity                  | progress.                                                                                                                        |  |  |  |
|                           | • 2 <sup>nd</sup> lift casting of retaining wall is in progress.                                                                 |  |  |  |





# PHOTOGRAPHS OF PACKAGE-V on 30th Apr-2017

























# **QUALITY CONTROL**

#### 1. <u>DURING CONSTRUCTION FOLLOWING QUALITY CONTROL TESTS</u> <u>CONDUCTED AT SITE:</u>

| S.<br>No | Materials                                                       | Source From                       | Test Date | Tests done | Result         |  |
|----------|-----------------------------------------------------------------|-----------------------------------|-----------|------------|----------------|--|
| 1        | Coarse Sand                                                     | Bajpur                            |           | Each truck | Sieve/ Silt    |  |
| 2        | Coarse Aggregate                                                | Nagal                             |           | Each truck | Sieve Analysis |  |
| 3        | Fine Sand