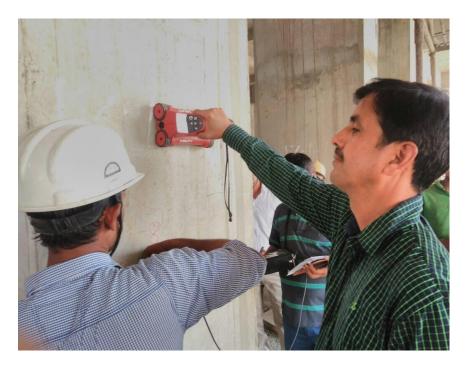

FOLLOWING POST CONSTRUCTION QUALITY CONTROL TESTS CONDUCTED BY I.I.T ROORKEE:

| S.<br>No | Description of Test                              | Test Date      | Tests Status | Result  |
|----------|--------------------------------------------------|----------------|--------------|---------|
| 1        | Hammer Rebound Test                              |                | Completed    | Awaited |
| 2        | Ultrasonic Waves Test                            | 14/15/16 April | Completed    | Awaited |
| 3        | Cover To Reinforcement & Rebar<br>Mapping Survey | 2017           | Completed    | Awaited |

#### PHOTOGRAPH OF TESTING DONE BY I.I.T ROORKEE

#### **<u>1. HAMMER REBOUND TEST</u>**





#### 2. ULTRASONIC WAVES TEST







#### **3. COVER TO REINFORCEMENT & REBAR MAPPING SURVEY**