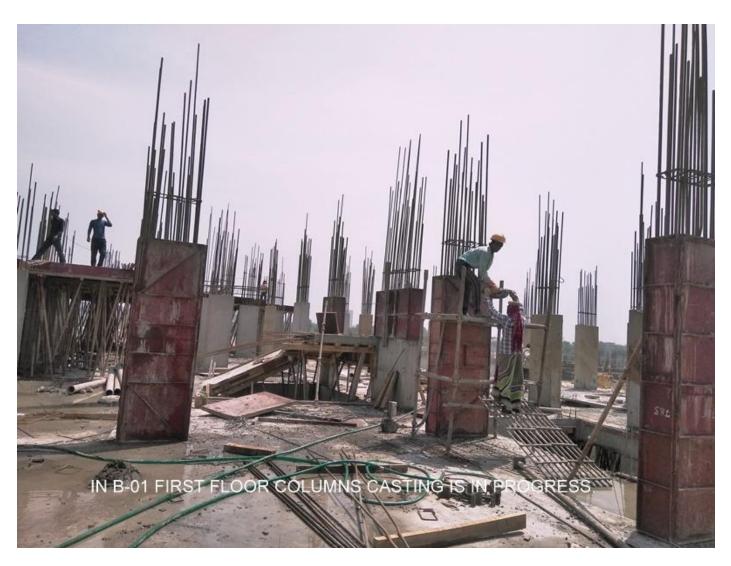

|  |  |  |
|                           | • Casting of retaining wall upto a length of 110 mtr completed and remaining portion reinforcement steel binding is in progress. |  |  |  |
| Current Month             | Water proofing with Kota stone on outer side wall is in                                                                          |  |  |  |
| Activity                  | progress.                                                                                                                        |  |  |  |
|                           | • 2 <sup>nd</sup> lift casting of retaining wall is in progress.                                                                 |  |  |  |





# PHOTOGRAPHS OF PACKAGE-V on 30th Apr-2017

























# **QUALITY CONTROL**

#### 1. <u>DURING CONSTRUCTION FOLLOWING QUALITY CONTROL TESTS</u> <u>CONDUCTED AT SITE:</u>

| S.<br>No | Materials                                                       | Source From                       | Test Date | Tests done | Result         |  |
|----------|-----------------------------------------------------------------|-----------------------------------|-----------|------------|----------------|--|
| 1        | Coarse Sand                                                     | Bajpur                            |           | Each truck | Sieve/ Silt    |  |
| 2        | Coarse Aggregate                                                | Nagal                             |           | Each truck | Sieve Analysis |  |
| 3        | Fine Sand