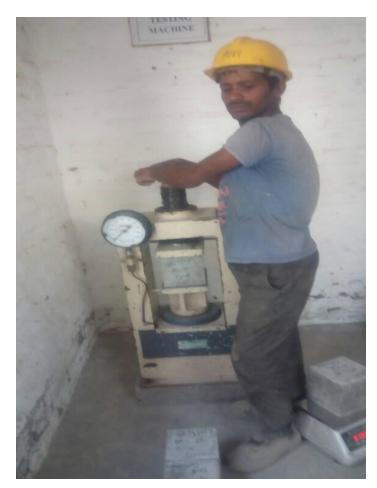

| Third party testing is being done |           |            |                |  |
| 5        | Steel                                                           | Third party testing is being done |           |            |                |  |
| 6        | RCC Cubes are being tested and Register is being maintained.    |                                   |           |            |                |  |
| 7        | Slump test conducted at site to insure workability if concrete. |                                   |           |            |                |  |

#### PHOTOGRAPH OF QUALITY CONTROL AT SITE

#### 1. Slump Test Conducted To Insure Workability Of Concrete







#### 2. 10 mm & 20 mm Aggregate Testing







#### 3. Coarse Aggregate Testing







#### 4. Cube Testing Of Concrete







#### 2. FOLLOWING POST CONSTRUCTION QUALITY CONTROL TESTS CONDUCTED BY I.I.T ROORKEE:

| S.<br>No | Description of Test                              | Test Date      | Tests Status | Result  |
|----------|--------------------------------------------------|----------------|--------------|---------|
| 1        | Hammer Rebound Test                              |                | Completed    | Awaited |
| 2        | Ultrasonic Waves Test                            | 14/15/16 April | Completed    | Awaited |
| 3        | Cover To Reinforcement & Rebar<br>Mapping Survey | 2017           | Completed    | Awaited |

#### PHOTOGRAPH OF TESTING DONE BY I.I.T ROORKEE

#### **<u>1. HAMMER REBOUND TEST</u>**





#### 2. ULTRASONIC WAVES TEST







#### **3. COVER TO REINFORCEMENT & REBAR MAPP