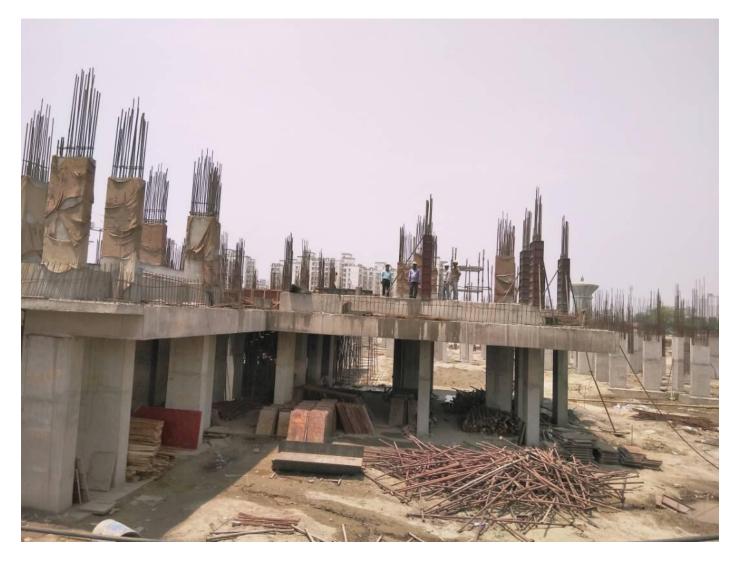

# **PHOTOGRAPHS OF PACKAGE-IV on 30th Apr-2017**

# **BLOCK B04 STILT FLOOR COLUMNS CASTING IN PROGRESS**

#### **BLOCK B05 FIRST FLOOR ROOF SALB IN PROGRESS**

#### **BLOCK C04 EXCAVATION WORK IN PROGRESS**

#### **BLOCK C-13 STILT FLOOR COLUMNS STEEL BINDING IN PROGRESS**

| PACKAGE-V                 | STATUS AS ON 30/04/2017                                                                                                          |  |  |  |
|---------------------------|----------------------------------------------------------------------------------------------------------------------------------|--|--|--|
| Block B01                 | • All work completed up to Stilt roof & Stilt Roof slab casting completed.                                                       |  |  |  |
| Current Month<br>Activity | • 50% casting of first floor columns completed and shuttering work for slab is in progress.                                      |  |  |  |
| Block B02                 | • All work completed upto basement slab & basement roof slab completed.                                                          |  |  |  |
| Current Month<br>Activity | • Stilt floor slab shuttering and reinforcement binding work is in progress.                                                     |  |  |  |
| Block B03                 | • All work completed upto basement slab.                                                                                         |  |  |  |
| Current Month<br>Activity | • Basement Roof Slab down portion (2 flats) casting done.                                                                        |  |  |  |
| Block C15                 | • All work upto basement slab completed and casting of roof slab is completed.                                                   |  |  |  |
| Current Month<br>Activity | <ul> <li>Staircase casting upto stilt floor is done.</li> <li>Stilt floor columns casting is in progress.</li> </ul>             |  |  |  |
| •                         | <ul> <li>Stilt floor roof slab shuttering work is in progress.</li> </ul>                                                        |  |  |  |
| Block C16                 | • All work & Columns casting upto basement roof level is completed.                                                              |  |  |  |
| Current Month<br>Activity | • 25% casting of basement roof slab is completed.                                                                                |  |  |  |
| Non Tower                 | • Piling work is completed.                                                                                                      |  |  |  |
|                           | • 92% stitch slab casting completed.                                                                                             |  |  |  |
| Current Month             | Reinforcement binding in stitch slab is in progress.                                                                             |  |  |  |
| Activity                  | Dressing work for PCC is in progress.                                                                                            |  |  |  |
| Retaining Wall            | • Piling work is completed.                                                                                                      |  |  |  |
|                           | • Casting of retaining wall upto a length of 110 mtr completed and remaining portion reinforcement steel binding is in progress. |  |  |  |
| Current Month             | Water proofing with Kota stone on outer side wall is in                                                                          |  |  |  |
| Activity                  | progress.                                                                                                                        |  |  |  |
|                           | • 2 <sup>nd</sup> lift casting of retaining wall is in progress.                                                                 |  |  |  |