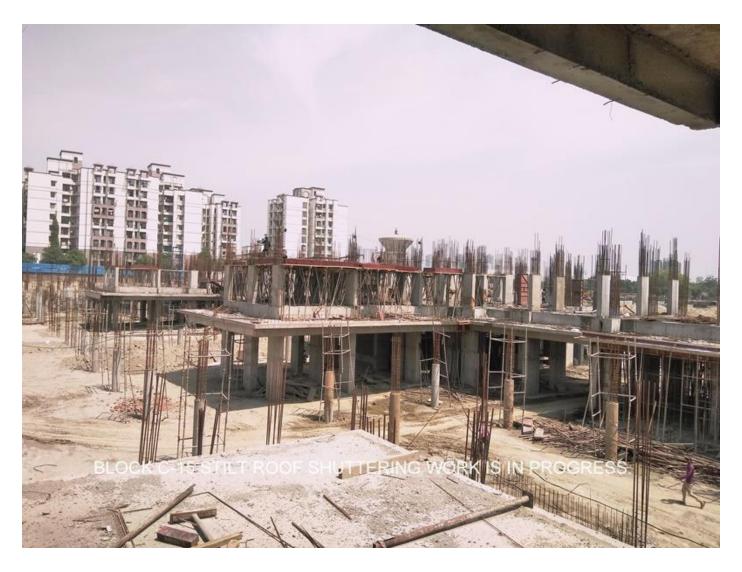

|  |  |  |
|                           | • Casting of retaining wall upto a length of 110 mtr completed and remaining portion reinforcement steel binding is in progress. |  |  |  |
| Current Month             | Water proofing with Kota stone on outer side wall is in                                                                          |  |  |  |
| Activity                  | progress.                                                                                                                        |  |  |  |
|                           | • 2 <sup>nd</sup> lift casting of retaining wall is in progress.                                                                 |  |  |  |





# PHOTOGRAPHS OF PACKAGE-V on 30th Apr-2017

























# **QUALITY CONTROL**

#### 1. <u>DURING CONSTRUCTION FOLLOWING QUALITY CONTROL TESTS</u> <u>CONDUCTED AT SITE:</u>

| S.<br>No | Materials                                                       | Source From                       | Test Date | Tests done | Result         |  |
|----------|-----------------------------------------------------------------|-----------------------------------|-----------|------------|----------------|--|
| 1        | Coarse Sand                                                     | Bajpur                            |           | Each truck | Sieve/ Silt    |  |
| 2        | Coarse Aggregate                                                | Nagal                             |           | Each truck | Sieve Analysis |  |
| 3        | Fine Sand