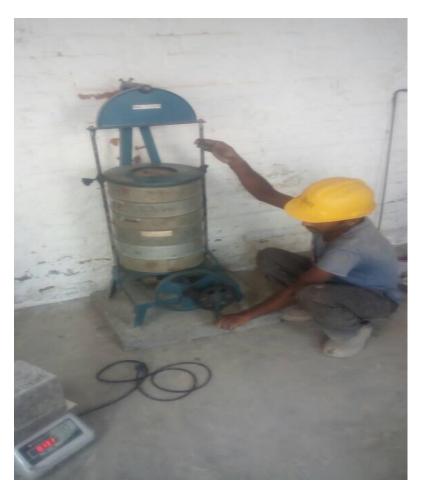

#### PHOTOGRAPH OF QUALITY CONTROL AT SITE

#### 2. 10 mm & 20 mm Aggregate Testing

#### 3. Coarse Aggregate Testing