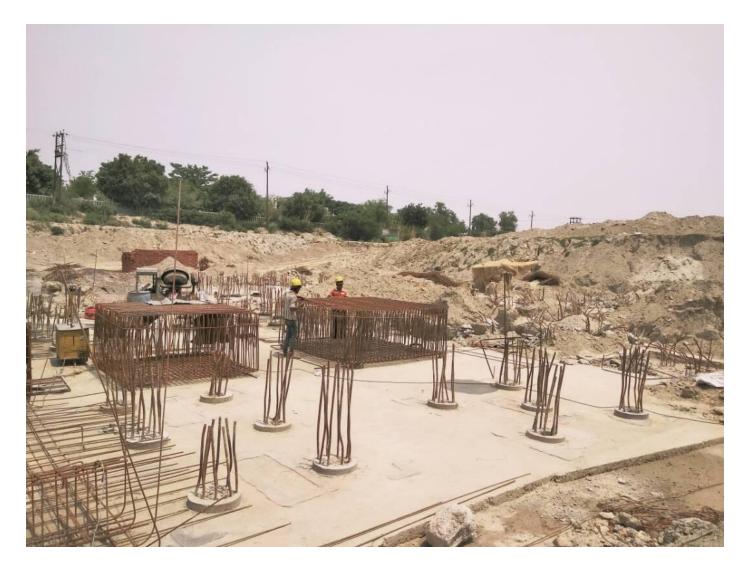

# PHOTOGRAPHS OF PACKAGE-II on 30th Apr-2017

#### **BLOCK D-08 REINFORCEMENT FOR PILE CAP IN PROGRESS**

#### BLOCK D-03 COLUMNS CASTING & CASTED COLUMNS CURING IN PROGRESS

#### **BLOCK D-06 COLUMNS CASTED CURING WORK IN PROGRESS**

#### **BLOCK D-07 COLUMNS REINFORCEMENT BINDING IN PROGRESS**

| PACKAGE-IV                | STATUS AS ON 30/04/2017                                                                                                                                                             |  |  |  |
|---------------------------|-------------------------------------------------------------------------------------------------------------------------------------------------------------------------------------|--|--|--|
| Block A01                 | • All civil work completed upto Pile caps.                                                                                                                                          |  |  |  |
| Current Month<br>Activity | • 75% columns casting completed for basement roof.                                                                                                                                  |  |  |  |
| Block B04                 | • Basement roof slab casting 100% (8 flats) completed.                                                                                                                              |  |  |  |
| Current Month<br>Activity | • 29% Columns casting of stilt floor completed.                                                                                                                                     |  |  |  |
| Block B05                 | • Stilt floor roof slab casting 100% (8 flats) completed.                                                                                                                           |  |  |  |
| Current Month<br>Activity | <ul> <li>85% Steel binding &amp; casting of first floor columns is<br/>completed.</li> </ul>                                                                                        |  |  |  |
| Block C13                 | <ul> <li>Shuttering work for first floor roof slab is in progress.</li> <li>All work upto up to basement slab &amp; basement roof slab casting 100% (4 flats) completed.</li> </ul> |  |  |  |
| Current Month<br>Activity | Steel binding of columns of stilt roof is in progress.                                                                                                                              |  |  |  |
| Block C14                 | • Basement Roof slab casting 100% (4 flats) completed.                                                                                                                              |  |  |  |
| Current Month             | • 90% columns casting of stilt floor completed.                                                                                                                                     |  |  |  |
| Activity                  | • Stilt floor roof slab shuttering work in progress.                                                                                                                                |  |  |  |
| Block C03                 | • Total 108 nos. of piles casted out of 195.                                                                                                                                        |  |  |  |
|                           | Routine pile testing completed.                                                                                                                                                     |  |  |  |
| Current Month<br>Activity | No work done.                                                                                                                                                                       |  |  |  |
| Block C04                 | • Total 44 nos. of piles casted out of 194.                                                                                                                                         |  |  |  |
| Current Month<br>Activity | • No work done.                                                                                                                                                                     |  |  |  |
| Block C05                 | • Excavation work yet to be started.                                                                                                                                                |  |  |  |
| Current Month<br>Activity | No work done.                                                                                                                                                                       |  |  |  |
| Non Tower                 | • Total 506 nos. of piles casted out of 825.                                                                                                                                        |  |  |  |
|                           | • 106 nos. Pile casting for STP completed.                                                                                                                                          |  |  |  |
|                           | 600 Sqm slab casting of extended basement completed.                                                                                                                                |  |  |  |
| Current Month<br>Activity | • Casting of pile cap, stitch slab, columns and retaining wall is                                                                                                                   |  |  |  |
| Ατανιτή                   | <ul> <li>in progress.</li> <li>Kota stone water proofing work on outer side of retaining wall is in progress.</li> </ul>                                                            |  |  |  |
| Permission For            | Required permission obtained from the Mining Authority Greater                                                                                                                      |  |  |  |
| Excavation                | Noida on12th April 2017.                                                                                                                                                            |  |  |  |