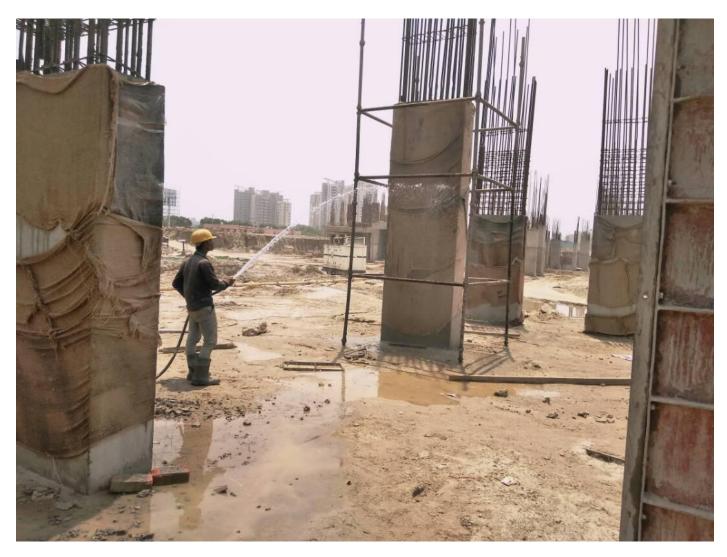

# **PHOTOGRAPHS OF PACKAGE-IV on 30th Apr-2017**

# **BLOCK B04 STILT FLOOR COLUMNS CASTING IN PROGRESS**

#### **BLOCK B05 FIRST FLOOR ROOF SALB IN PROGRESS**

#### **BLOCK C04 EXCAVATION WORK IN PROGRESS**

#### **BLOCK C-13 STILT FLOOR COLUMNS STEEL BINDING IN PROGRESS**

| PACKAGE-V                 | STATUS AS ON 30/04/2017                                                                                                          |  |  |  |
|---------------------------|----------------------------------------------------------------------------------------------------------------------------------|--|--|--|
| Block B01                 | • All work completed up to Stilt roof & Stilt Roof slab casting completed.                                                       |  |  |  |
| Current Month<br>Activity | • 50% casting of first floor columns completed and shuttering work for slab is in progress.                                      |  |  |  |
| Block B02                 | • All work completed upto basement slab & basement roof slab completed.                                                          |  |  |  |
| Current Month<br>Activity | • Stilt floor slab shuttering and reinforcement binding work is in progress.                                                     |  |  |  |
| Block B03                 | • All work completed upto basement slab.                                                                                         |  |  |  |
| Current Month<br>Activity | • Basement Roof Slab down portion (2 flats) casting done.                                                                        |  |  |  |
| Block C15                 | • All work upto basement slab completed and casting of roof slab is completed.                                                   |  |  |  |
| Current Month<br>Activity | <ul> <li>Staircase casting upto stilt floor is done.</li> <li>Stilt floor columns casting is in progress.</li> </ul>             |  |  |  |
| •                         | <ul> <li>Stilt floor roof slab shuttering work is in progress.</li> </ul>                                                        |  |  |  |
| Block C16                 | • All work & Columns casting upto basement roof level is completed.                                                              |  |  |  |
| Current Month<br>Activity | • 25% casting of basement roof slab is completed.                                                                                |  |  |  |
| Non Tower                 | • Piling work is completed.                                                                                                      |  |  |  |
|                           | • 92% stitch slab casting completed.                                                                                             |  |  |  |
| Current Month             | Reinforcement binding in stitch slab is in progress.                                                                             |  |  |  |
| Activity                  | Dressing work for PCC is in progress.                                                                                            |  |  |  |
| Retaining Wall            | • Piling work is completed.                                                                                                      |  |  |  |
|                           | • Casting of retaining wall upto a length of 110 mtr completed and remaining portion reinforcement steel binding is in progress. |  |  |  |
| Current Month             | Water proofing with Kota stone on outer side wall is in                                                                          |  |  |  |
| Activity                  | progress.                                                                                                                        |  |  |  |
|                           | • 2 <sup>nd</sup> lift casting of retaining wall is in progress.                                                                 |  |  |  |