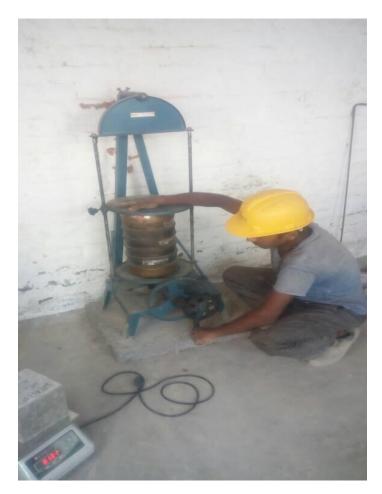

#### PHOTOGRAPH OF QUALITY CONTROL AT SITE

#### 2. 10 mm & 20 mm Aggregate Testing

#### 3. Coarse Aggregate Testing