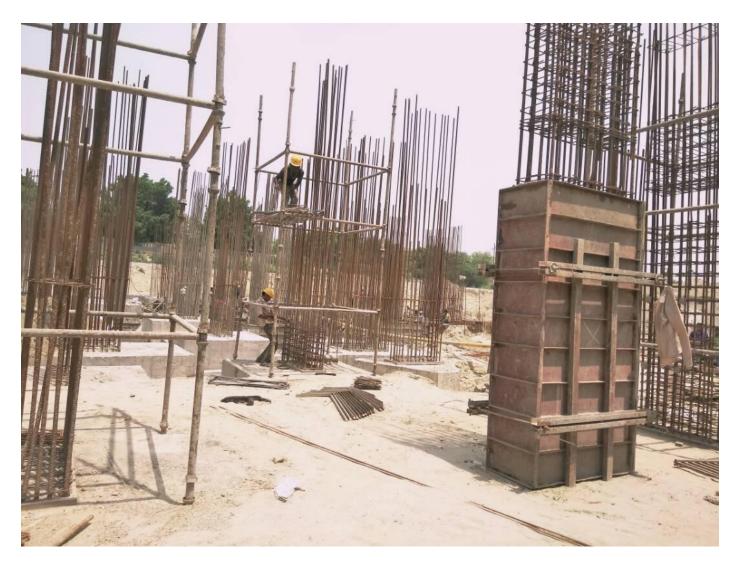

| • 5% of Stitch slab casted.                                                                   |
| Retaining Wall            | • Total 68 nos. of piles casted out of 72 nos.                                                |
| Current Month<br>Activity | <ul> <li>Casting of retaining wall footing upto a length of 40 mtr.<br/>completed.</li> </ul> |
| •                         | • Retaining wall shuttering work is in progress.                                              |





# PHOTOGRAPHS OF PACKAGE-II on 30th Apr-2017

#### **BLOCK D-08 REINFORCEMENT FOR PILE CAP IN PROGRESS**







#### BLOCK D-03 COLUMNS CASTING & CASTED COLUMNS CURING IN PROGRESS







#### **BLOCK D-06 COLUMNS CASTED CURING WORK IN PROGRESS**







#### **BLOCK D-07 COLUMNS REINFORCEMENT BINDING IN PROGRESS**







| PACKAGE-IV                | STATUS AS ON 30/04/2017                                                                                                                                                             |  |  |  |
|---------------------------|-------------------------------------------------------------------------------------------------------------------------------------------------------------------------------------|--|--|--|
| Block A01                 | • All civil work completed upto Pile caps.                                                                                                                                          |  |  |  |
| Current Month<br>Activity | • 75% columns casting completed for basement roof.