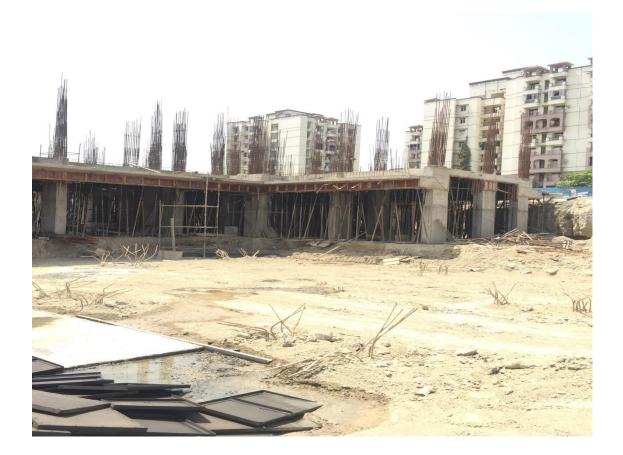

|  |  |  |
| Permission For            | Required permission obtained from the Mining Authority Greater                                                                                                                      |  |  |  |
| Excavation                | Noida on12th April 2017.                                                                                                                                                            |  |  |  |





# **PHOTOGRAPHS OF PACKAGE-IV on 30th Apr-2017**

# **BLOCK B04 STILT FLOOR COLUMNS CASTING IN PROGRESS**







#### **BLOCK B05 FIRST FLOOR ROOF SALB IN PROGRESS**







#### **BLOCK C04 EXCAVATION WORK IN PROGRESS**







#### **BLOCK C-13 STILT FLOOR COLUMNS STEEL BINDING IN PROGRESS**







| PACKAGE-V                 | STATUS AS ON 30/04/2017                                                                                                          |  |  |  |
|---------------------------|----------------------------------------------------------------------------------------------------------------------------------|--|--|--|
| Block B01                 | • All work completed up to Stilt roof & Stilt Roof slab casting completed.                                                       |  |  |  |
| Current Month<br>Activity | • 50% casting of first floor columns completed and shuttering work for slab is in progress.                                      |  |  |  |
| Block B02                 | • All work completed upto basement slab & basement roof slab completed.